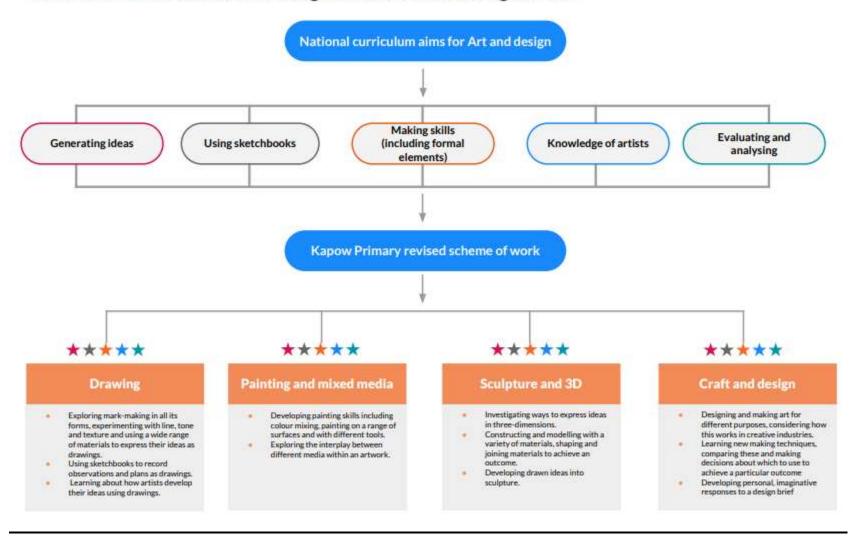

| Painting and mixed media:<br>Paint my world (EYFS unit) | Craft and design:<br>Woven Wonders (Y1 unit)  | Drawing:<br>Tell a story (Y2 unit)                    |
| Kingfishers           | Drawing: I need space (Y5 unit)                         | Sculpture and 3D:<br>Mega Materials (Y4 unit) | Painting and mixed media:<br>Light and dark (Y4 unit) |
| Owls                  | Drawing: I need space (Y5 unit)                         | Sculpture and 3D:<br>Mega Materials (Y4 unit) | Painting and mixed media:<br>Light and dark (Y4 unit) |
| Eagles (1 year cycle) | Craft and design: Photo opportunity (Y6 unit)           | Drawing:<br>Make my voice heard (Y6 unit)     | Sculpture and 3D:<br>Making memories (Y6 unit)        |

# How is the revised Art and design scheme of work organised?



### Types of knowledge in Art and design