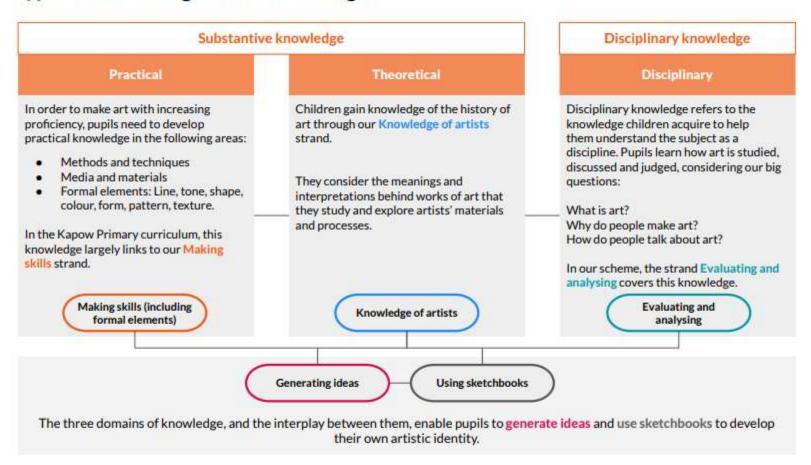

my world (EYFS unit) | Craft and design:<br>Woven Wonders (Y1 unit)  | Drawing:<br>Tell a story (Y2 unit)                    |
| Kingfishers           | Drawing: I need space (Y5 unit)                         | Sculpture and 3D:<br>Mega Materials (Y4 unit) | Painting and mixed media:<br>Light and dark (Y4 unit) |
| Owls                  | Drawing: I need space (Y5 unit)                         | Sculpture and 3D:<br>Mega Materials (Y4 unit) | Painting and mixed media:<br>Light and dark (Y4 unit) |
| Eagles (1 year cycle) | Craft and design: Photo opportunity (Y6 unit)           | Drawing:<br>Make my voice heard (Y6 unit)     | Sculpture and 3D:<br>Making memories (Y6 unit)        |

# How is the revised Art and design scheme of work organised?



### Types of knowledge in Art and design